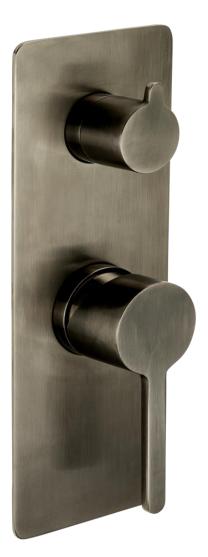

Shower Divert Mixer

## TUNE

Specifications

FWLO2037GM Loft Shower Divert Mixer Gun Metal

Shower divert mixer finished in gun metal Mains pressure only Recommended working pressure 200 - 500kPa (balanced)