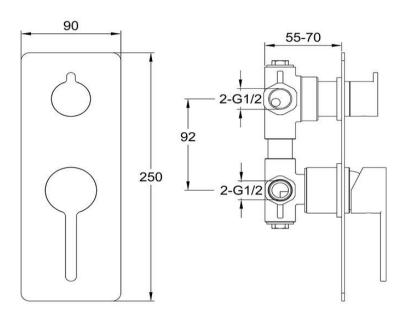

Shower Divert Mixer

## TUNE

Specifications

FWLO2037GM Loft Shower Divert Mixer Gun Metal

Shower divert mixer finished in gun metal Mains pressure only Recommended working pressure 200 - 500kPa (balanced)