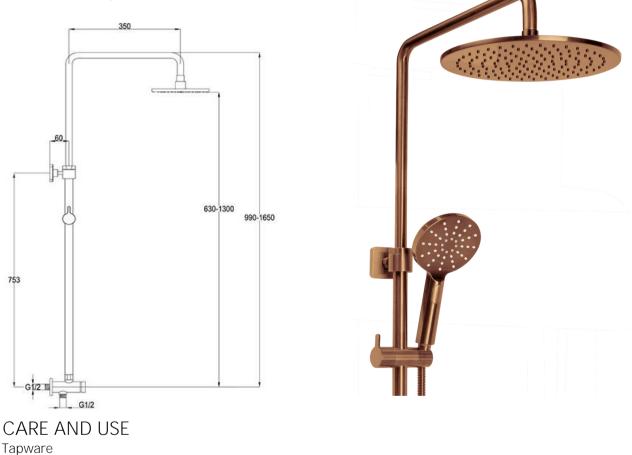

## Shower Tower 3 Function

## FWLO3050BC Loft Shower Tower 3 Function Brushed Copper

Shower tower with a 3 function hand shower finished in brushed copper 1650mm high x 350mm reach 15mm integrated male wall connection Mains pressure only Recommended working pressure 200 - 500kPa (balanced)

Note: Since this unit has an integrated diverter, only a standard shower mixer is required

All finishes are smooth, abrasion resistant, corrosion resistant, fade-proof and easy to clean. All finishes are super hard wearing surfaces that won't chip, peel or tarnish with normal use. All surfaces should be regularly wiped clean with non scouring, neutral wash solutions.