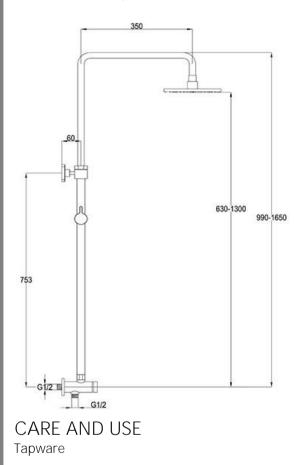

## **FWI 03050GM** Loft Shower Tower 3 Function Gun Metal

Shower tower with a 3 function hand shower finished in gun metal 1650mm high x 350mm reach 15mm integrated male wall connection Mains pressure only Recommended working pressure 200 - 500kPa (balanced)

Note: Since this unit has an integrated diverter, only a standard shower mixer is required

All finishes are smooth, abrasion resistant, corrosion resistant, fade-proof and easy to clean. All finishes are super hard wearing surfaces that won't chip, peel or tarnish with normal use. All surfaces should be regularly wiped clean with non scouring, neutral wash solutions.