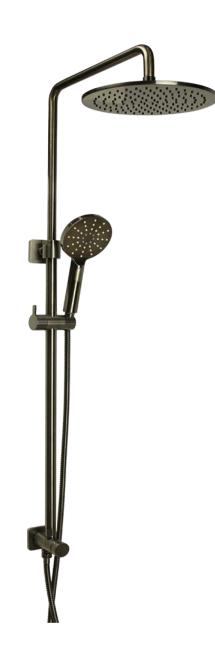

## **FWI 03050GM** Loft Shower Tower 3 Function Gun Metal

Shower tower with a 3 function hand shower finished in gun metal 1650mm high x 350mm reach 15mm integrated male wall connection Mains pressure only Recommended working pressure 200 - 500kPa (balanced)

Note: Since this unit has an integrated diverter, only a standard shower mixer is required

All finishes are smooth, abrasion resistant, corrosion resistant, fade-proof and easy to clean. All finishes are super hard wearing surfaces that won't chip, peel or tarnish with normal use. All surfaces should be regularly wiped clean with non scouring, neutral wash solutions.