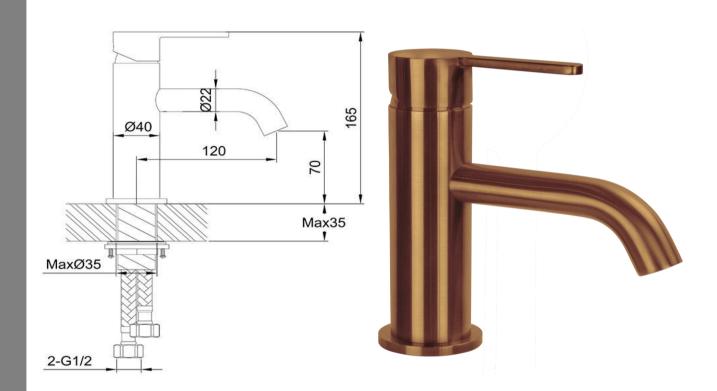

FWLO8228BC

Loft Standard Basin Mixer Brushed Copper

Standard height basin mixer finished in brushed copper 70mm aerator height x 120mm reach Mains pressure only Recommended working pressure 200 - 500kPa (balanced)