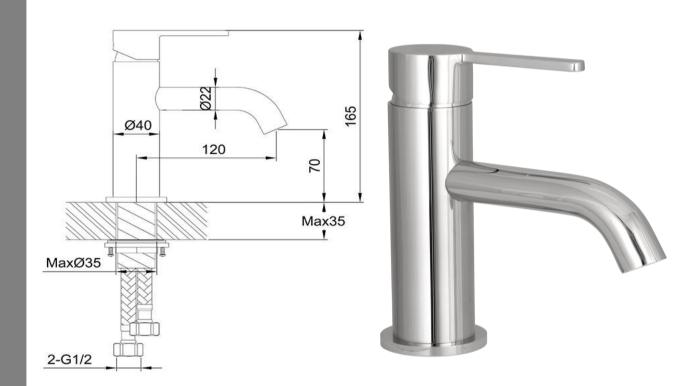

FWLO8228CP Loft Standard Basin Mixer Chrome

Standard height basin mixer finished in chrome 70mm aerator height x 120mm reach Mains pressure only Recommended working pressure 200 - 500kPa (balanced)