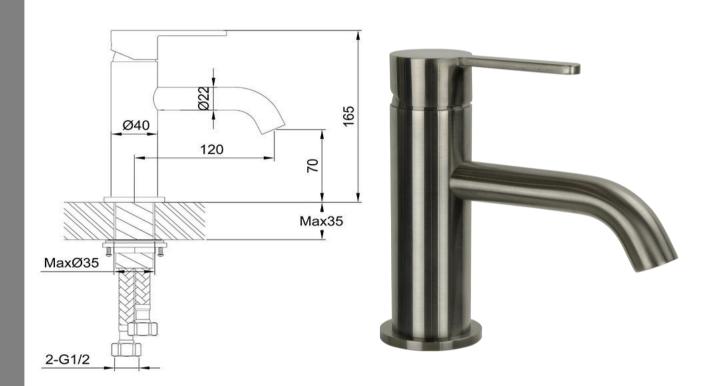

FWLO8228GM Loft Standard Basin Mixer Gun Metal

Standard height basin mixer finished in gun metal 70mm aerator height x 120mm reach Mains pressure only Recommended working pressure 200 - 500kPa (balanced)