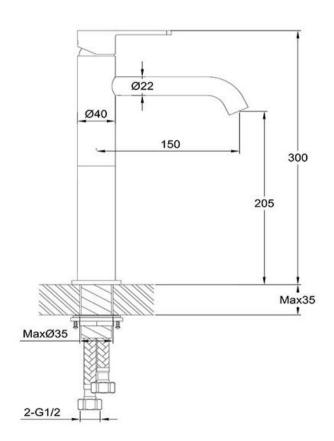

FWLO8268BC Loft Tall Basin Mixer Brushed Copper

Tall basin mixer finished in brushed copper 205mm aerator height x 150mm reach Mains pressure only Recommended working pressure 200 - 500kPa (balanced)