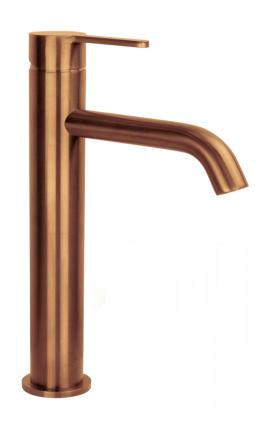

FWLO8268BC Loft Tall Basin Mixer Brushed Copper

Tall basin mixer finished in brushed copper 205mm aerator height x 150mm reach Mains pressure only Recommended working pressure 200 - 500kPa (balanced)