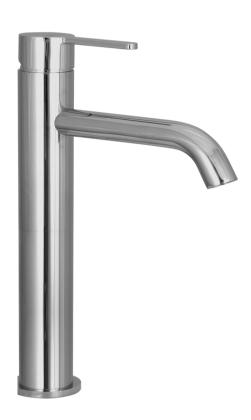

FWLO8268CP Loft Tall Basin Mixer Chrome

Tall basin mixer finished in chrome 205mm aerator height x 150mm reach Mains pressure only Recommended working pressure 200 - 500kPa (balanced)