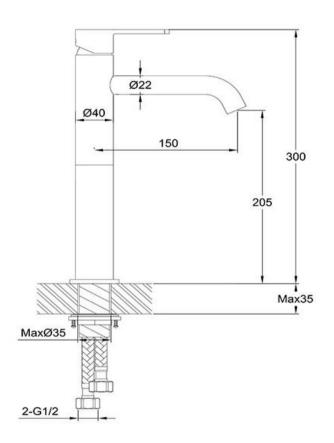

FWLO8268CP Loft Tall Basin Mixer Chrome

Tall basin mixer finished in chrome 205mm aerator height x 150mm reach Mains pressure only Recommended working pressure 200 - 500kPa (balanced)