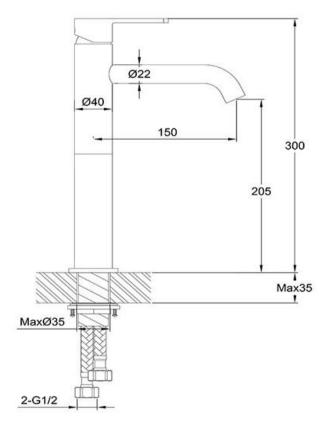

## Tall Basin Mixer

## TUNE

FWLO8268GM Loft Tall Basin Mixer Gun Metal

Tall basin mixer finished in gun metal 205mm aerator height x 150mm reach Mains pressure only Recommended working pressure 200 - 500kPa (balanced)