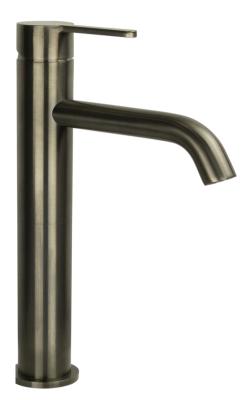

## Tall Basin Mixer

## TUNE

FWLO8268GM Loft Tall Basin Mixer Gun Metal

Tall basin mixer finished in gun metal 205mm aerator height x 150mm reach Mains pressure only Recommended working pressure 200 - 500kPa (balanced)