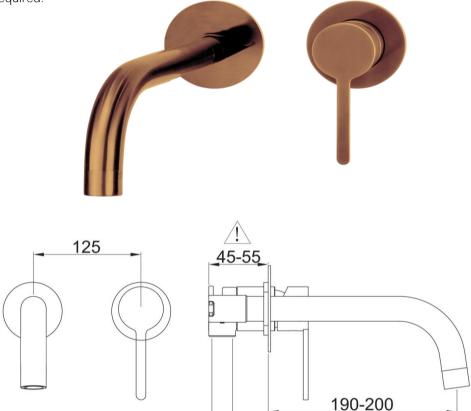

## FWLO8286ABC

Loft Wall Mounted Basin Mixer Brushed Copper (Small Faceplate)

Wall mounted basin mixer finished in brushed copper with a small faceplate

200mm reach

Mains pressure only

Recommended working pressure 200 – 500kPa (balanced) 2nd aerator option included to give a higher flow rate for a bath