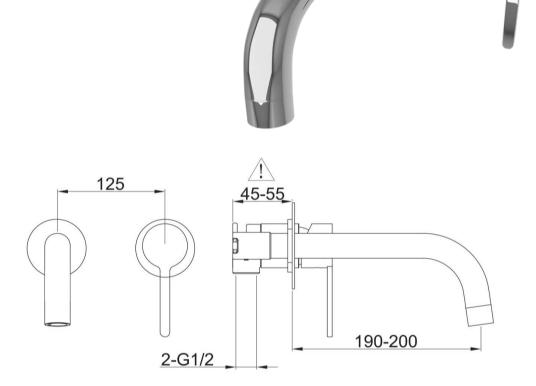

## Wall Mounted Basin Mixer

FWLO8286ACP Loft Wall Mounted Basin Mixer Chrome (Small Faceplate)

Wall mounted basin mixer finished in chrome with a small faceplate 200mm reach Mains pressure only Recommended working pressure 200 – 500kPa (balanced) 2nd aerator option included to give a higher flow rate for a bath installation if required.