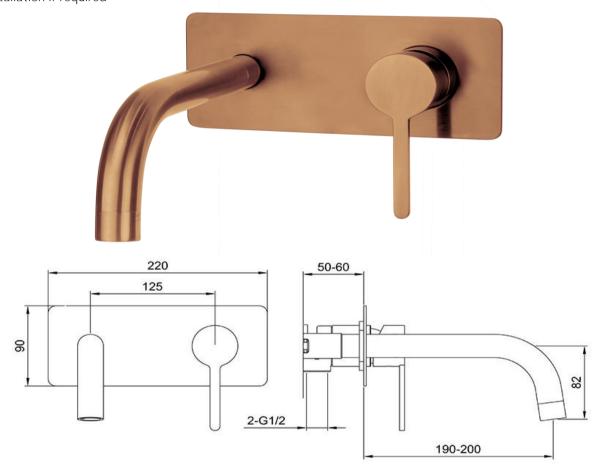

## FWLO8286BC

Loft Wall Mounted Basin Mixer Brushed Copper

Wall mounted basin mixer finished in brushed copper 200mm reach

Mains pressure only

Recommended working pressure 200 - 500kPa (balanced)

2nd aerator option included to give a higher flow rate for a bath

installation if required