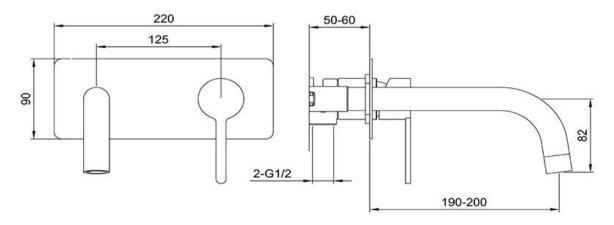

FWLO8286CP

Loft Wall Mounted Basin Mixer Chrome

Wall mounted basin mixer finished in chrome 200mm reach

Mains pressure only

Recommended working pressure 200 - 500kPa (balanced)

2nd aerator option included to give a higher flow rate for a bath