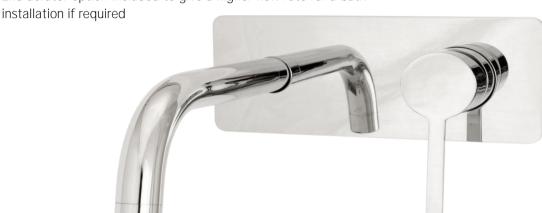

FWLO8286CP

Loft Wall Mounted Basin Mixer Chrome

Wall mounted basin mixer finished in chrome 200mm reach

Mains pressure only

Recommended working pressure 200 - 500kPa (balanced)

2nd aerator option included to give a higher flow rate for a bath