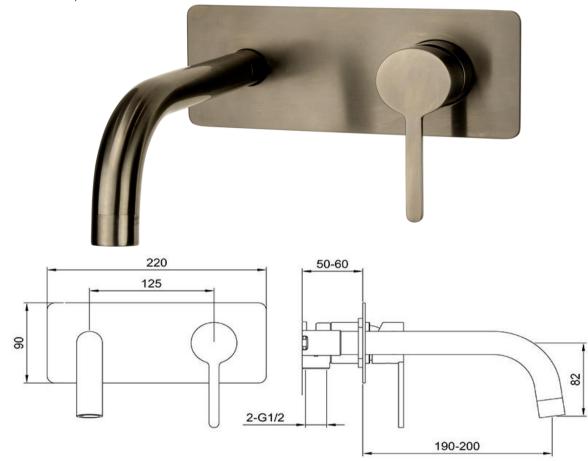

## Wall Mounted Basin Mixer

FWLO8286GM Loft Wall Mounted Basin Mixer Gun Metal

Wall mounted basin mixer finished in gun metal 200mm reach Mains pressure only Recommended working pressure 200 - 500kPa (balanced) 2nd aerator option included to give a higher flow rate for a bath installation if required