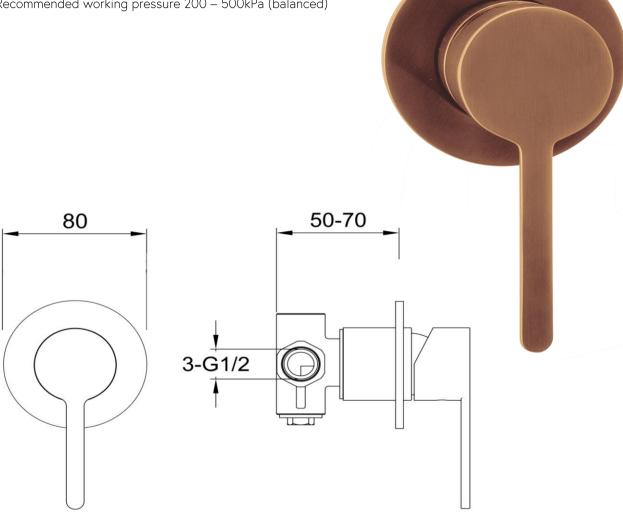

## FWLO8303ABC

Loft Shower/Bath Mixer Brushed Copper (Small Faceplate)

Shower or bath mixer finished in brushed copper Small faceplate is 80mm diameter Mains pressure only

Recommended working pressure 200 - 500kPa (balanced)