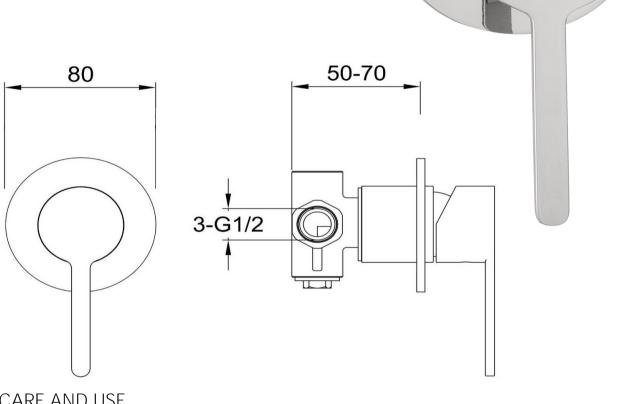

#### FWLO8303ACP Loft Shower/Bath Mixer Chrome (Small Faceplate)

Shower or bath mixer finished in chrome Small faceplate is 80mm diameter Mains pressure only Recommended working pressure 200 – 500kPa (balanced)