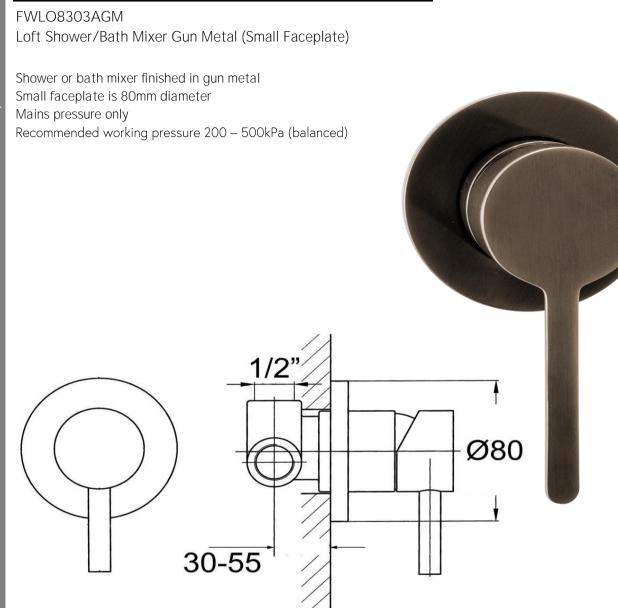

## Shower/Bath Mixer



## TUNE



## CARE AND USE Tapware

All finishes are smooth, abrasion resistant, corrosion resistant, fade-proof and easy to clean. All finishes are super hard wearing surfaces that won't chip, peel or tarnish with normal use. All surfaces should be regularly wiped clean with non scouring, neutral wash solutions.

## LIMITED PRODUCT WARRANTIES

To be read in conjunction with and subject to all terms and conditions contained in the Waterware 'Producer Statement' available online (http://www.waterware.co.nz/media-downloads) From date of purchase, Waterware Services warrants products from the following categories to be free from manufacturing defect subject to exclusions (if applicable):

| Category | Domestic Installations                             | Commercial Installations | Exclusions