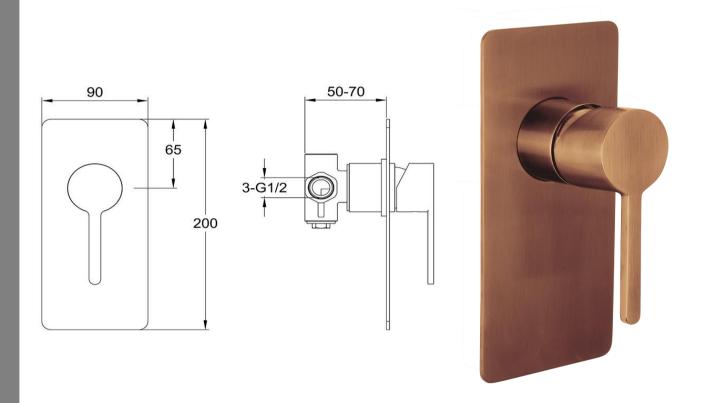

FWLO8303BC Loft Shower/Bath Mixer Brushed Copper

Shower or bath mixer finished in brushed copper Mains pressure only Recommended working pressure 200 - 500kPa (balanced)