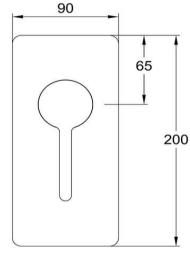

# Specifications

FWLO8303GM Loft Shower/Bath Mixer Gun Metal

Shower or bath mixer finished in gun metal Mains pressure only Recommended working pressure 200 - 500kPa (balanced)