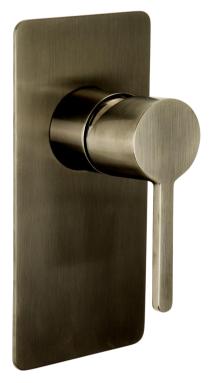

# Specifications

FWLO8303GM Loft Shower/Bath Mixer Gun Metal

Shower or bath mixer finished in gun metal Mains pressure only Recommended working pressure 200 - 500kPa (balanced)