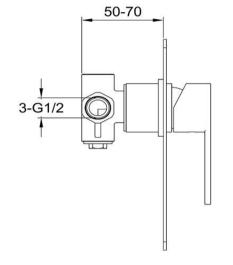

# Specifications

FWLO8303GM Loft Shower/Bath Mixer Gun Metal

Shower or bath mixer finished in gun metal Mains pressure only Recommended working pressure 200 - 500kPa (balanced)