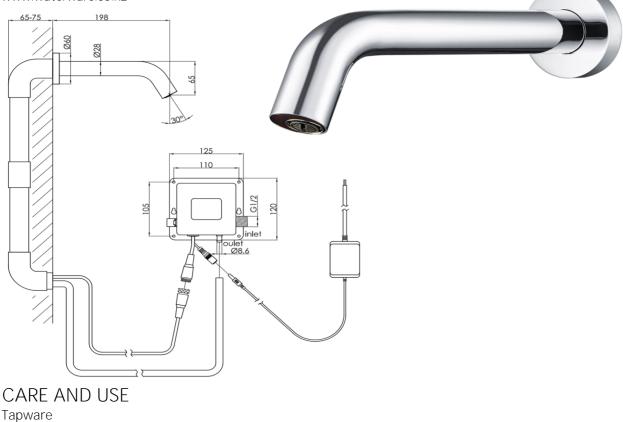

## Specifications

FWLUX93CP Luxe Wall Mounted Automatic Tap with Sensor Chrome

Hands free infrared sensor activated Available in wall mount or deck mounted options Automatic shut-off water saving flow control Improves water and energy efficiency Easy to use Hygienic and reduces risk of cross contamination Mains and battery powered options included Mains pressure only Must be installed with a point-of-use tempering valve, TMVI521312AU, TMVI521319AU, or TMVU521319AU available at www.waterware.co.nz