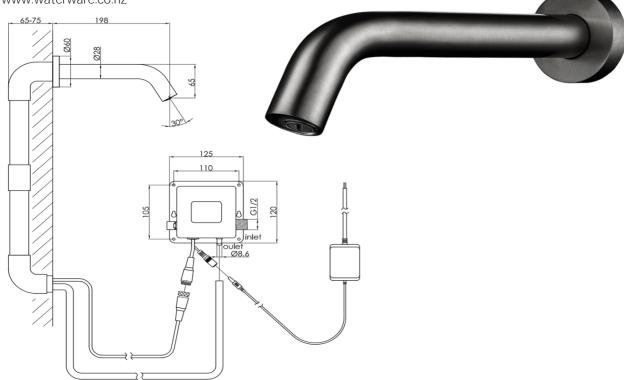

## Wall Mounted Automatic Tap with Sensor

## FWLUX93GM

Luxe Wall Mounted Automatic Tap with Sensor Gun Metal

Hands free infrared sensor activated

Available in wall mount or deck mounted options

Automatic shut-off water saving flow control

Improves water and energy efficiency

Easy to use

Hygienic and reduces risk of cross contamination

Mains and battery powered options included

Mains pressure only

Must be installed with a point-of-use tempering valve,

TMVI521312AU, TMVI521319AU, or TMVU521319AU available at