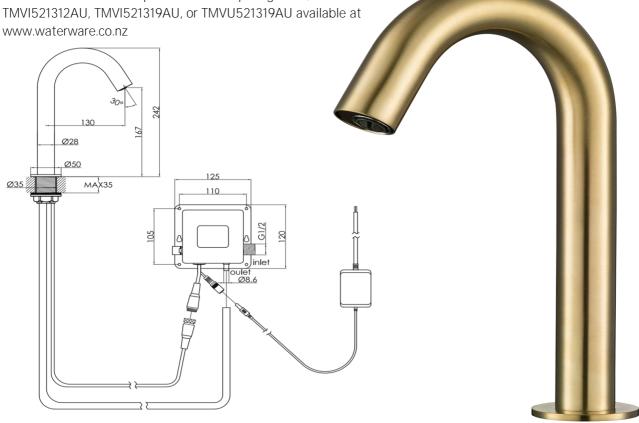

## Deck Mounted Automatic Tap with Sensor

## FWLUX95BG

Luxe Deck Mounted Automatic Tap with Sensor Brushed Gold

Hands free infrared sensor activated

Available in wall mount or deck mounted options

Automatic shut-off water saving flow control

Improves water and energy efficiency

Easy to use

Hygienic and reduces risk of cross contamination

Mains and battery powered options included

Mains pressure only

Must be installed with a point-of-use tempering valve, TMVI521312AU, TMVI521319AU, or TMVU521319AU available at