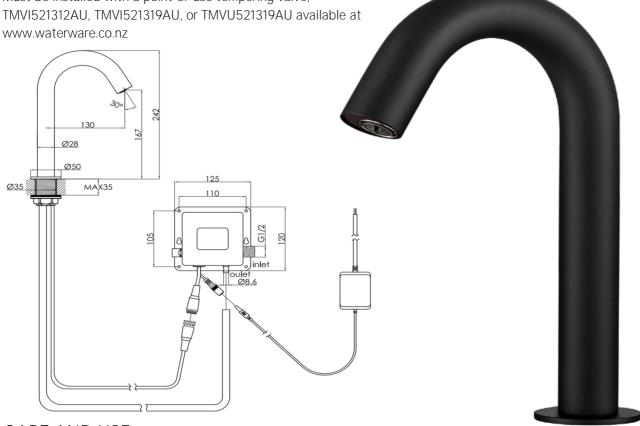

Easy to use

Hygienic and reduces risk of cross contamination

Mains and battery powered options included

Mains pressure only

Must be installed with a point-of-use tempering valve,