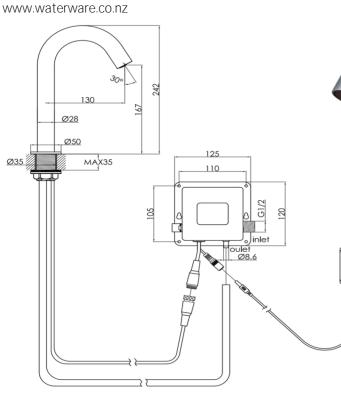

#### FWLUX95CP Luxe Deck Mounted Automatic Tap with Sensor Chrome

Hands free infrared sensor activated Available in wall mount or deck mounted options Automatic shut-off water saving flow control Improves water and energy efficiency Easy to use Hygienic and reduces risk of cross contamination Mains and battery powered options included Mains pressure only Must be installed with a point-of-use tempering valve, TMVI521312AU, TMVI521319AU, or TMVU521319AU available at