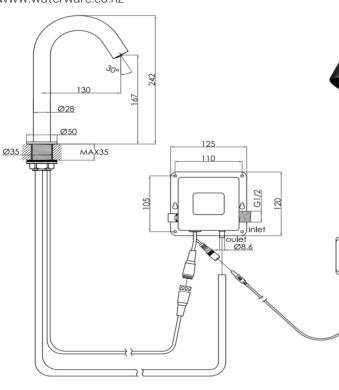

#### FWLUX95GM

Luxe Deck Mounted Automatic Tap with Sensor Gun Metal

Hands free infrared sensor activated Available in wall mount or deck mounted options Automatic shut-off water saving flow control Improves water and energy efficiency Easy to use Hygienic and reduces risk of cross contamination Mains and battery powered options included Mains pressure only Must be installed with a point-of-use tempering valve, TMVI521312AU, TMVI521319AU, or TMVU521319AU available at www.waterware.co.nz