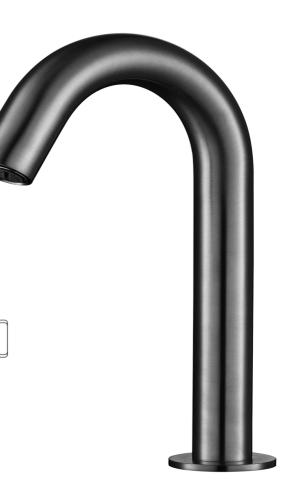

#### FWLUX95GM

Luxe Deck Mounted Automatic Tap with Sensor Gun Metal

Hands free infrared sensor activated Available in wall mount or deck mounted options Automatic shut-off water saving flow control Improves water and energy efficiency Easy to use Hygienic and reduces risk of cross contamination Mains and battery powered options included Mains pressure only Must be installed with a point-of-use tempering valve, TMVI521312AU, TMVI521319AU, or TMVU521319AU available at www.waterware.co.nz