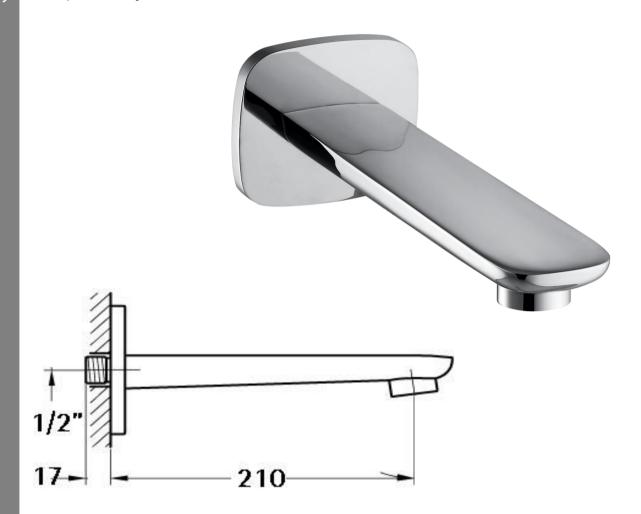

FWM23 Modern Wall Mounted Bath Spout Chrome

Wall mounted bath spout 210mm reach and 15mm male connection Mains pressure only