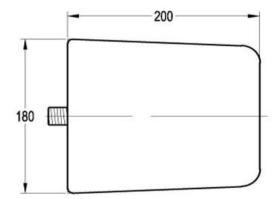

## FWM25

Modern Wall Mounted Blade Style Bath Spout Chrome

Wall mounted bath spout with wide 'blade' style outlet 180mm reach x 180mm wide and 15mm male connection Mains pressure only