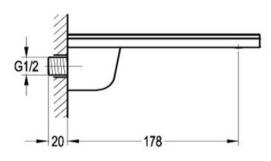

## FWM25

Modern Wall Mounted Blade Style Bath Spout Chrome

Wall mounted bath spout with wide 'blade' style outlet 180mm reach x 180mm wide and 15mm male connection Mains pressure only