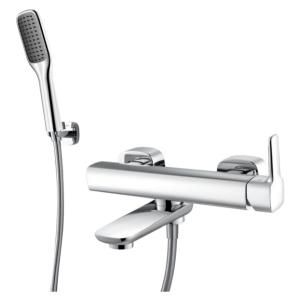

## Wall Mounted Bath Mixer and Shower Set

## FWM8183

Modern Wall Mounted Bath Mixer and Shower Set Chrome

Wall mounted bath mixer and remote mount handshower set Swiveling the spout to the left or to the right is the divert mechanism controlling the flow via the spout