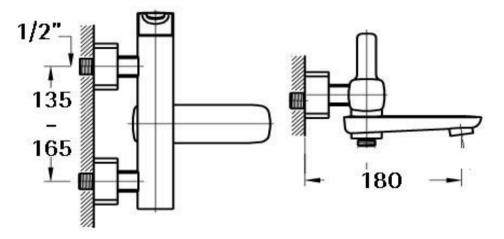

180mm reach and adjustable 130mm - 170mm wide 15mm male wall connections

Mains pressure only

Recommended working pressure 200 - 500kPa (balanced) Sedal ceramic disc cartridge (Made in Spain)