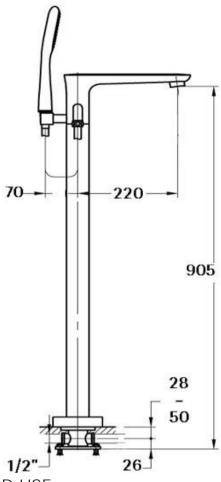

## Floor Mounted Bath Mixer and Shower Set

FWM8186

Modern Floor Mounted Bath Mixer and Shower Set Chrome

Floor mounted bath mixer and handshower set 905mm high x 220mm reach

Mains pressure only

Recommended working pressure 200 - 500kPa (balanced)