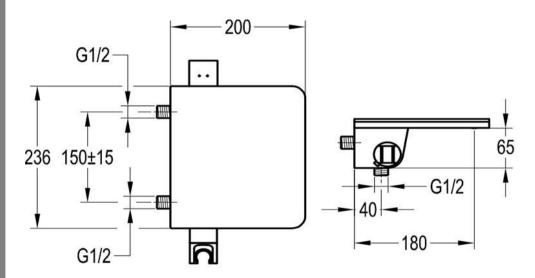

## Wall Mounted Bath Mixer and Shower Set

FWM8188

Modern Wall Mounted Bath Mixer and Shower Set Chrome (Waterfall)

Wall mounted bath mixer with wide ribbon spout and remote mount handshower set

200mm reach and adjustable 135mm - 165mm wide

15mm male wall connections

Non-return check valve fitted to the hose connection.

Mains pressure only

Recommended working pressure 200 - 500kPa (balanced) Sedal ceramic disc cartridge (Made in Spain)