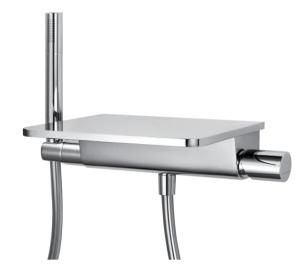

## Wall Mounted Bath Mixer and Shower Set

FWM8188

Modern Wall Mounted Bath Mixer and Shower Set Chrome (Waterfall)

Wall mounted bath mixer with wide ribbon spout and remote mount handshower set

200mm reach and adjustable 135mm - 165mm wide

15mm male wall connections

Non-return check valve fitted to the hose connection.

Mains pressure only

Recommended working pressure 200 - 500kPa (balanced) Sedal ceramic disc cartridge (Made in Spain)