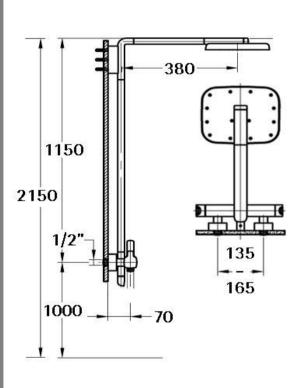

## FWM8403

Modern Shower Tower with Mixer Chrome

Shower tower with integrated shower mixer and handshower set

1150mm high x 380mm reach and adjustable 130mm - 170mm wide

15mm male wall connections

Mains pressure only

Recommended working pressure 200 - 500kPa (balanced)

Sedal ceramic disc cartridge (Made in Spain)

Note: As the diverter is built into the slide rail assembly, only a

standard shower mixer is required