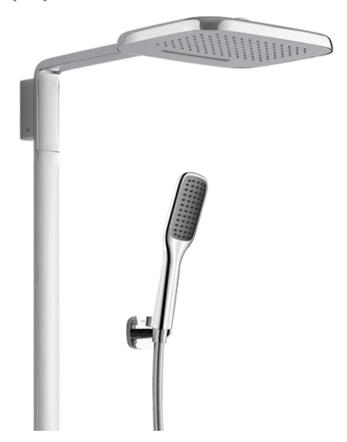

## FWM8403

Modern Shower Tower with Mixer Chrome

Shower tower with integrated shower mixer and handshower set

1150mm high x 380mm reach and adjustable 130mm - 170mm wide

15mm male wall connections

Mains pressure only