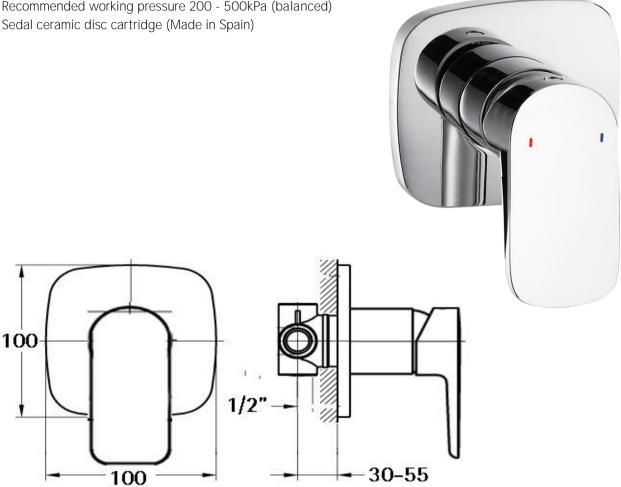

## FWML8303

Modern Linea Shower/Bath Mixer Chrome

Shower or bath mixer

Mains pressure only

Recommended working pressure 200 - 500kPa (balanced)