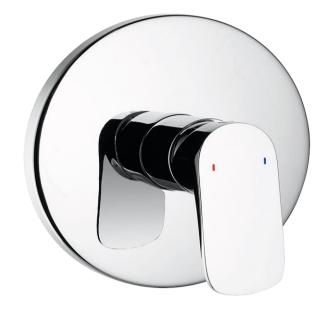

## FWML8303B

Modern Linea Shower/Bath Mixer Chrome (Round Faceplate)

Shower or bath mixer with a round faceplate Mains pressure only

Recommended working pressure 200 - 500kPa (balanced) Sedal ceramic disc cartridge (Made in Spain)