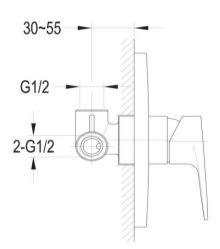

## FWML8303B

Modern Linea Shower/Bath Mixer Chrome (Round Faceplate)

Shower or bath mixer with a round faceplate Mains pressure only

Recommended working pressure 200 - 500kPa (balanced) Sedal ceramic disc cartridge (Made in Spain)