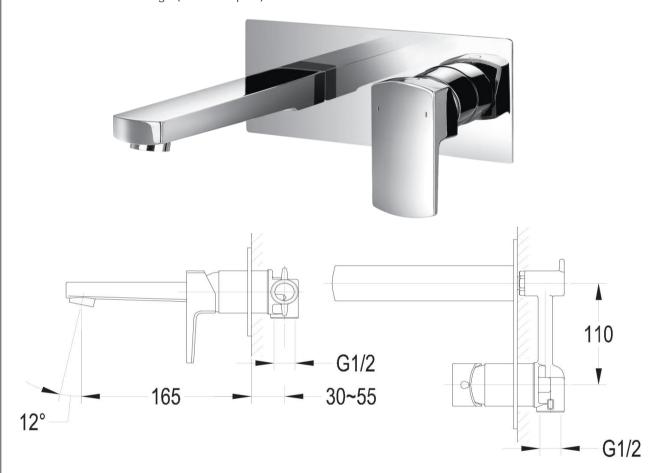

## FWNV8289

Nova/Vivid Wall Mounted Basin Mixer Chrome

Wall mounted basin mixer and spout for vessel basin installations finished in chrome

165mm reach

Mains pressure only

Recommended working pressure 200 - 500kPa (balanced)