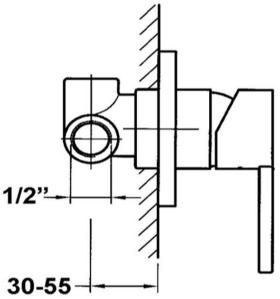

## Shower/Bath Mixer

FWNV8303 Nova/Vivid Shower/Bath Mixer Chrome

Shower or bath mixer Mains pressure only Recommended working pressure 200 - 500kPa (balanced) Sedal ceramic disc cartridge (Made in Spain)