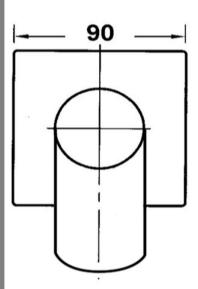

## Shower/Bath Mixer

FWNV8303 Nova/Vivid Shower/Bath Mixer Chrome

Shower or bath mixer Mains pressure only Recommended working pressure 200 - 500kPa (balanced) Sedal ceramic disc cartridge (Made in Spain)