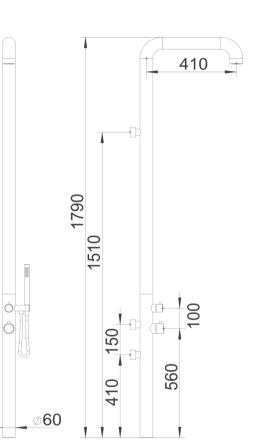

## Specifications

FWOD9010BS Pacific Outdoor Shower Tower Brushed Stainless

1790mm height x 410mm reach 316 Stainless Steel grade Rust resistant Wall mounted with integrated mixer and diverter function Mains pressure only Hot and Cold Adjustable flow and mix temperature Shower towers are sold with a protective bag, please ensure the bag is used to protect the shower when not in use, to maintain warranty