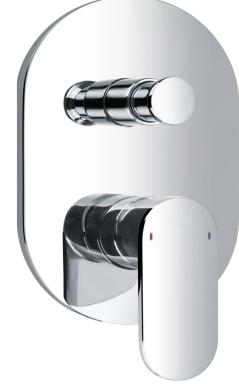

## FWS2037

Smart Shower Divert Mixer Chrome

Shower or bath divert mixer

Divert feature allows dual functions e.g. slide shower and dump rose

Mains pressure only

Recommended working pressure 200 – 500kPa (balanced) Sedal ceramic disc cartridge (Made in Spain)