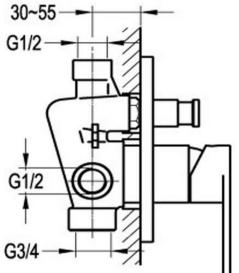

## FWS2037

Smart Shower Divert Mixer Chrome

Shower or bath divert mixer

Divert feature allows dual functions e.g. slide shower and dump rose

Mains pressure only

Recommended working pressure 200 – 500kPa (balanced) Sedal ceramic disc cartridge (Made in Spain)