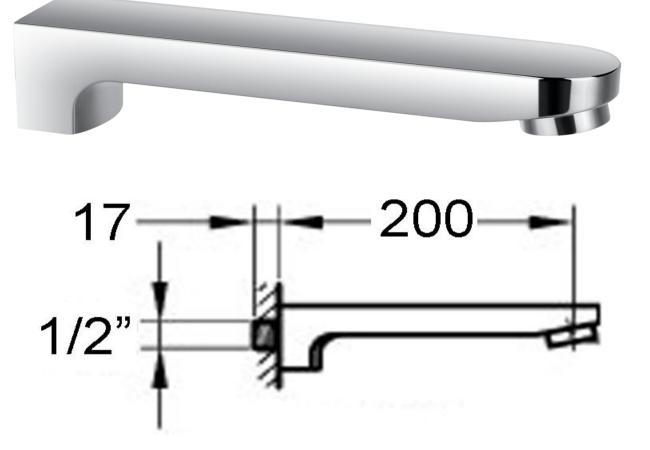

## Wall Mounted Bath Spout

FWS21 Smart Wall Mounted Bath Spout Chrome

Wall mounted bath spout 200mm reach and 15mm male connection Mains pressure only