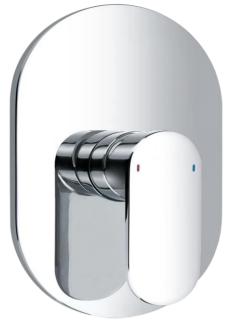

## FWS8303

Smart Shower/Bath Mixer Chrome

Shower or bath mixer
Mains pressure only
Recommended working pressure 200 – 500kPa (balanced)
Sedal ceramic disc cartridge (Made in Spain)