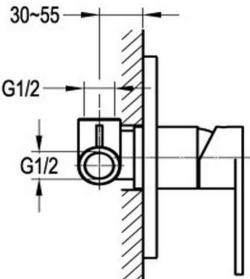

## FWS8303

Smart Shower/Bath Mixer Chrome

Shower or bath mixer
Mains pressure only
Recommended working pressure 200 – 500kPa (balanced)
Sedal ceramic disc cartridge (Made in Spain)