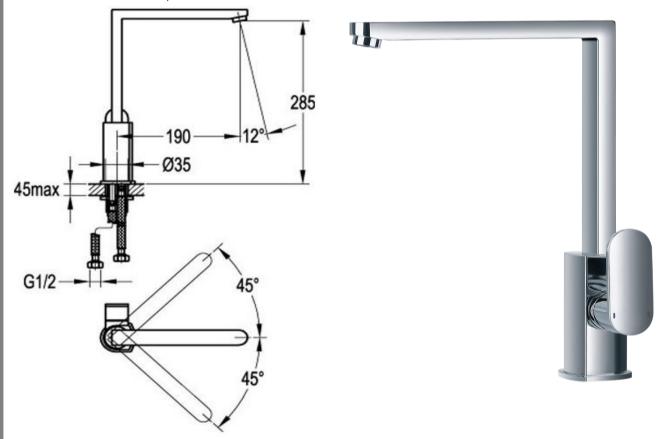

285mm aerator height x 190mm reach

Mains pressure only

Recommended working pressure 200 – 500kPa (balanced)

Ceramic disc cartridge

35mm hole cut out size required for installation