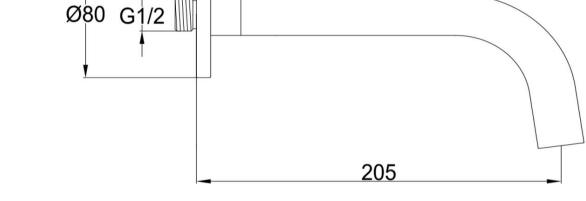

## FWSC08BG

Scarab Wall Mounted Bath Spout Brushed Gold

Wall mounted bath spout in brushed gold finish 205mm reach and 15mm male connection Mains pressure only

Recommended working pressure 200 - 500kPa (balanced)