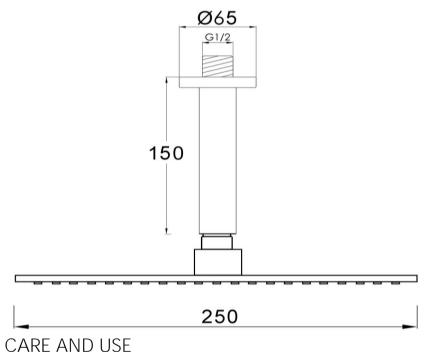

## FWSC10BG

Scarab Rain Shower with Ceiling Arm Brushed Gold

Ceiling mounted rain shower dump rose and arm in brushed gold

250mm rose and 150mm arm with 15mm male ceiling connection

Mains pressure only

Recommended working pressure 200 - 500kPa (balanced)