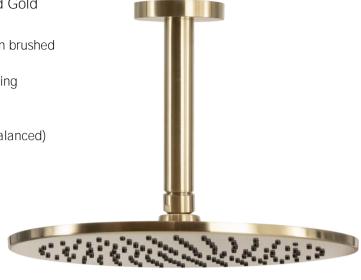

## Rain Shower with Ceiling Arm

## FWSC10BG

Scarab Rain Shower with Ceiling Arm Brushed Gold

Ceiling mounted rain shower dump rose and arm in brushed gold

250mm rose and 150mm arm with 15mm male ceiling connection

Mains pressure only

Recommended working pressure 200 - 500kPa (balanced)