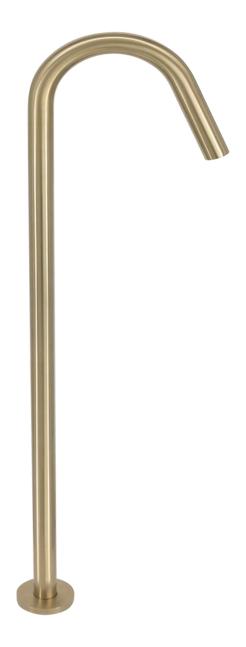

## FWSC1500BG

Scarab Floor Mounted Bath Spout Brushed Gold

Floor mounted bath spout in brushed gold 925mm high x 210mm reach Mains pressure only