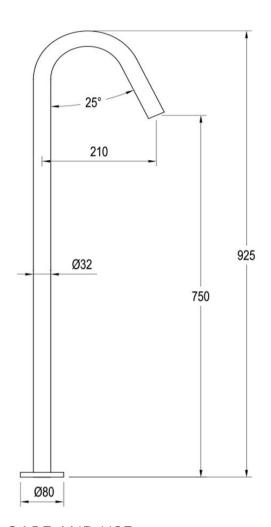

## FWSC1500BG

Scarab Floor Mounted Bath Spout Brushed Gold

Floor mounted bath spout in brushed gold 925mm high x 210mm reach Mains pressure only