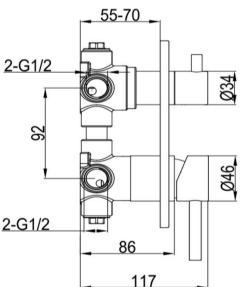

## FWSC2037BG

Scarab Shower Divert Mixer Brushed Gold

Shower divert mixer in brushed gold
Mains pressure only
Recommended working pressure 200 – 500kPa (balanced)
Sedal ceramic disc cartridge (Made in Spain)