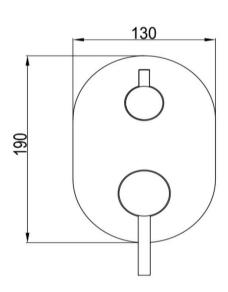

## FWSC2037BG

Scarab Shower Divert Mixer Brushed Gold

Shower divert mixer in brushed gold
Mains pressure only
Recommended working pressure 200 – 500kPa (balanced)
Sedal ceramic disc cartridge (Made in Spain)