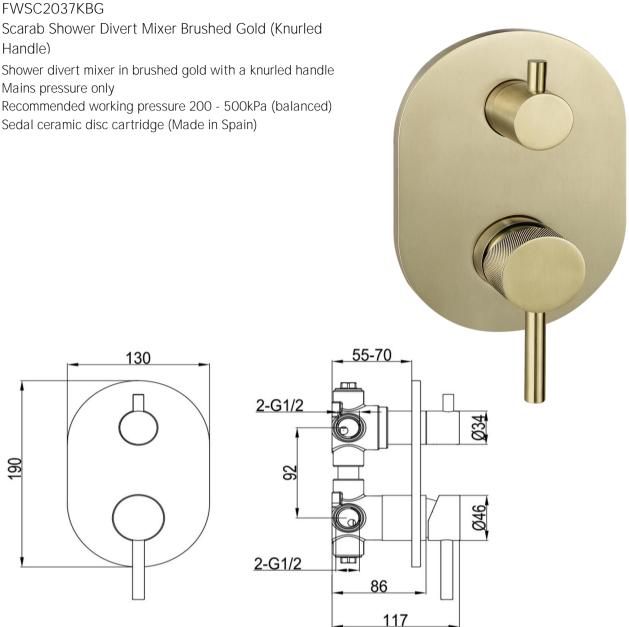

## Shower Divert Mixer







## CARE AND USE Tapware

All finishes are smooth, abrasion resistant, corrosion resistant, fade-proof and easy to clean. All finishes are super hard wearing surfaces that won't chip, peel or tarnish with normal use. All surfaces should be regularly wiped clean with non scouring, neutral wash solutions.

## LIMITED PRODUCT WARRANTIES

To be read in conjunction with and subject to all terms and conditions contained in the Waterware 'Producer Statement' available online (http://www.waterware.co.nz/media-downloads) From date of purchase, Waterware Services warrants products from the following categories to be free from manufacturing defect subject to exclusions (if applicable):

| waterware coloz                           |                                                    |