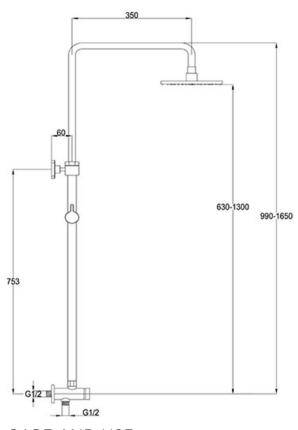

## FWSC3050BG

Scarab Shower Tower 3 Function Handshower Brushed Gold

Shower tower and three function handshower set finshed in brushed gold

Adjustable 990mm – 1650mm height x 350mm reach

15mm male wall connection

Mains pressure only

Recommended working pressure 200 – 500kPa (balanced) Note: Since this unit has an integrated diverter, only a standard shower mixer is required