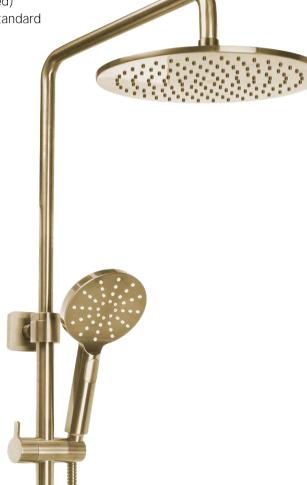

## FWSC3050BG

Scarab Shower Tower 3 Function Handshower Brushed Gold

Shower tower and three function handshower set finshed in brushed gold

Adjustable 990mm – 1650mm height x 350mm reach

15mm male wall connection