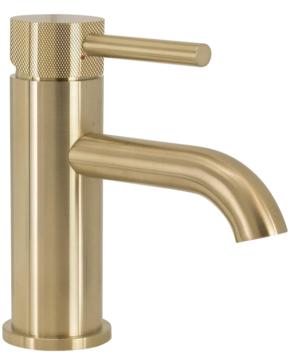

## Standard Basin Mixer

FWSC8228KBG Scarab Standard Basin Mixer Brushed Gold (Knurled Handle) Standard height basin mixer in brushed gold with a knurled handle 70mm aerator height x 111mm reach

Mains pressure only Recommended working pressure 200 – 500kPa (balanced)