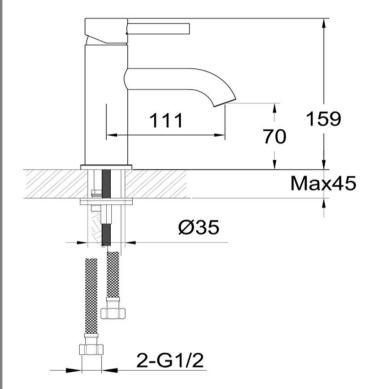

## Standard Basin Mixer

FWSC8228KBG Scarab Standard Basin Mixer Brushed Gold (Knurled Handle) Standard height basin mixer in brushed gold with a knurled handle 70mm aerator height x 111mm reach

Mains pressure only Recommended working pressure 200 – 500kPa (balanced)