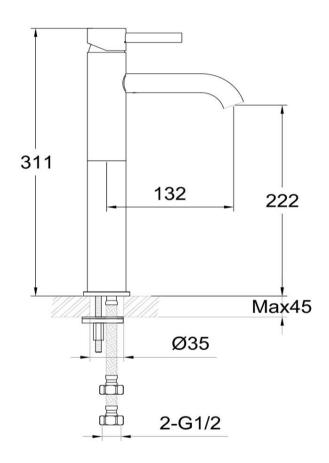

## FWSC8268BG

Scarab Tall Basin Mixer Brushed Gold

Tall height basin mixer for vessel basin installations in brushed gold

222mm aerator height x 132mm reach

Mains pressure only

Recommended working pressure 200 - 500kPa (balanced)