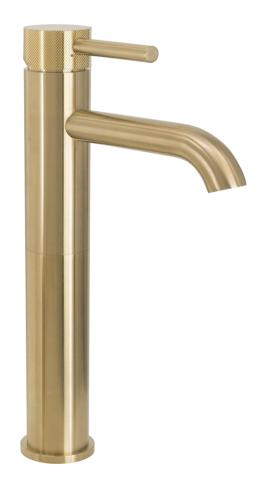

## FWSC8268KBG

Scarab Tall Basin Mixer Brushed Gold (Knurled Handle)

Tall height basin mixer for vessel basin installations in brushed gold with a knurled handle 222mm aerator height x 132mm reach

Mains pressure only