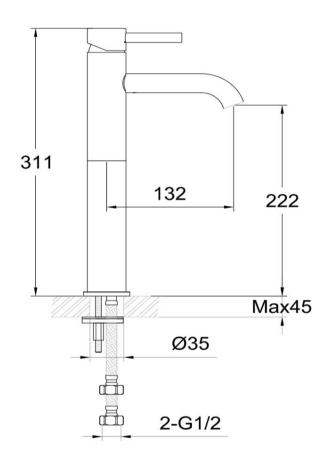

## FWSC8268KBG

Scarab Tall Basin Mixer Brushed Gold (Knurled Handle)

Tall height basin mixer for vessel basin installations in brushed gold with a knurled handle 222mm aerator height x 132mm reach

Mains pressure only