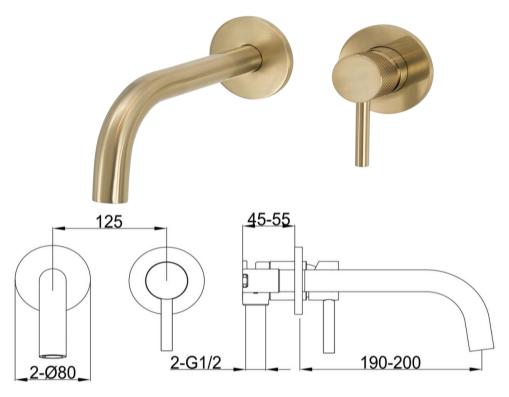

## FWSC8286KBG

Scarab Wall Mounted Basin Mixer Brushed Gold (Knurled Handle)

Wall mounted basin mixer and spout for vessel basin installations in brushed gold with a knurled handle

190-200mm reach

Mains pressure only